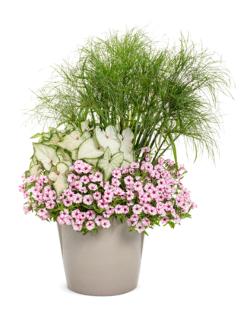

We're going to start looking to summer now with our combo options. This mix, contributed by Abbott-IPCO, also features some Proven Winners top performers. Components are:

Heart to Heart White Wonder Caladium

Graceful Grasses Prince Tut Dwarf Egyptian Papyrus

Supertunia Mini Vista Pink Star Petunia

This combo works best in bigger containers, 18-in. or larger, and does best in part sun to sun. **GP**