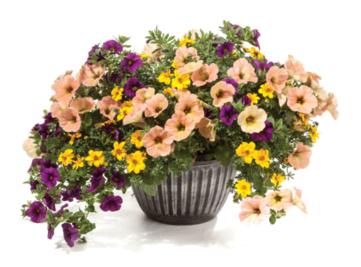

These colors pop in Sandy Beach Mix from Green Fuse Botanicals, Inc. And, as a bonus, pollinators will love this mix, which is great for multiple seasons, and is best in baskets and containers size 10 in. to 14 in. Components are:

- Good & Plenty Peach Petunia
- Cruze Control Violet Calibrachoa
- Doubloon Bidens