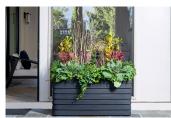

I know it's the heat of summer, but let's look ahead to my favorite time of year—fall. This container design from Crescent Garden is great for large rectangle upright containers in full or partial sun. This is the Crescent Garden TruDrop Self-Watering Slat Rectangular Container and the plant components are:

- Celosia
- · Purple fountain grass
- Ornamental kale
- Ivy
- Millet
- Evergreen plants